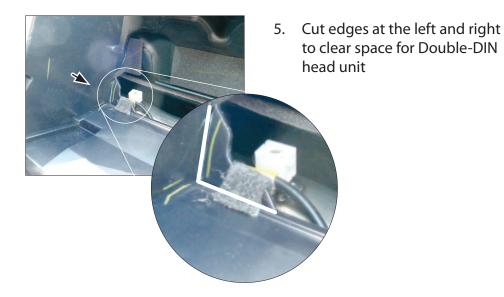

I. Mitsubishi L200 with pocket

Unclip and remove the OEM-Panel by pulling it towards your direction

4. Mount facia plate to OEM-Panel (with original screws)

2. Front view without OEM-Panel

All installation work must be performed by a qualified professional installer only.

The manufacturer / dealer is not liable for any kind of incidential or indirect damages.