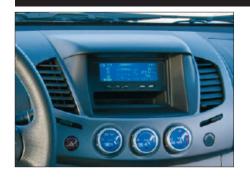

## **Installation Manual Double DIN Kit CA-HM-MIT.002**

Caution. Mitsubishi equipped with OEMdisplay requires a different OEM panel

Mitsubishi-Part-No.: 81346

3. Remove 4 screws to disassemble OEM-Case from OEM-Panel