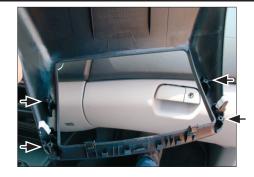

I. Mitsubishi L200 with pocket

Unclip and remove the OEM-Panel by pulling it towards your direction

4. Mount facia plate to OEM-Panel (with original screws)

2. Front view without OEM-Panel

All installation work must be performed by a qualified professional installer only.