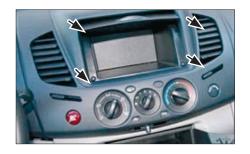

I. Mitsubishi L200 with pocket

Unclip and remove the OEM-Panel by pulling it towards your direction

4. Mount facia plate to OEM-Panel (with original screws)

2. Front view without OEM-Panel

All installation work must be performed by a qualified professional installer only.