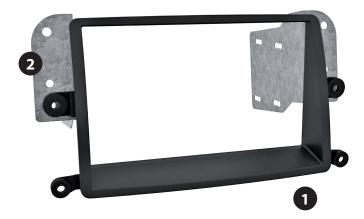

## **Pioneer Navigation**

**Double DIN Kit contents** 

- (1) Facia Plate
- (2) Mounting Brackets

All installation work must be performed by a qualified professional installer only.

The manufacturer / dealer is not liable for any kind of incidential or indirect damages.