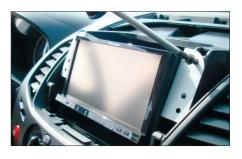

I. Mitsubishi L200 with pocket

Unclip and remove the OEM-Panel by pulling it towards your direction

4. Mount facia plate to OEM-Panel (with original screws)

2. Front view without OEM-Panel

All installation work must be performed by a qualified professional installer only.