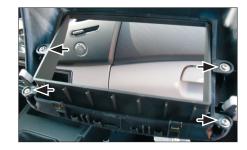

## **Installation Manual Double DIN Kit CA-HM-MIT.002**

Caution. Mitsubishi equipped with OEMdisplay requires a different OEM panel

Mitsubishi-Part-No.: 81346

3. Remove 4 screws to disassemble OEM-Case from OEM-Panel