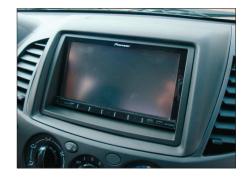

6. Mount brackets to Pioneer head unit

Connect all wires

Mount Pioneer head unit into dashboard



7. Place OEM-Panel onto dashboard to finish installation



Installation Manual Double DIN Kit CA-HM-MIT.002

Mitsubishi L200 2006->

Compatible with these Pioneer double DIN devices

## **Pioneer Navigation**



**Double DIN Kit contents** 

- (1) Facia Plate
- (2) Mounting Brackets

All installation work must be performed by a qualified professional installer only.

The manufacturer / dealer is not liable for any kind of incidential or indirect damages.

## **Installation Manual Double DIN Kit CA-HM-MIT.002**



Caution. Mitsubishi equipped with OEMdisplay requires a different OEM panel

Mitsubishi-Part-No.: 81346



3. Remove 4 screws to disassemble OEM-Case from OEM-Panel



I. Mitsubishi L200 with pocket

Unclip and remove the OEM-Panel by pulling it towards your direction



4. Mou