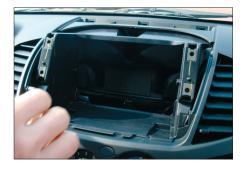

6. Mount brackets to Pioneer head unit

Connect all wires

Mount Pioneer head unit into dashboard

7. Place OEM-Panel onto dashboard to finish installation

Installation Manual Double DIN Kit CA-HM-MIT.002

Mitsubishi L200 2006->